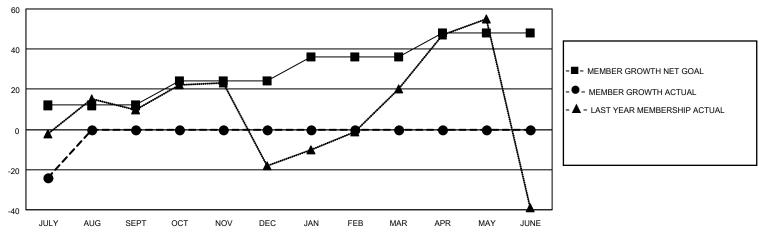

## MONTHLY MEMBERSHIP PROGRESS REPORT

LOCATION TEXAS District 2 S3 Results as of: 7/31/2023

| Clubs                 |               |           |               | Members               |                        |                         |                                                    |
|-----------------------|---------------|-----------|---------------|-----------------------|------------------------|-------------------------|----------------------------------------------------|
| RESULTS FOR 2023-2024 |               |           |               | RESULTS FOR 2023-2024 |                        |                         |                                                    |
| QUARTER               | NEW CLUB GOAL | NEW CLUBS | DROPPED CLUBS | QUARTER MEME          | BER GROWTH NET<br>GOAL | MEMBER GROWTH<br>ACTUAL | DROPPED<br>MEMBERS ACTUAL<br>(including transfers) |
| JULY/AUG/SEPT         | 1             | 0         | 0             | JULY/AUG/SEPT         | 12                     | 35                      | 51                                                 |
| OCT/NOV/DEC           | 0             | 0         | 0             | OCT/NOV/DEC           | 12                     | 0                       | 0                                                  |
| JAN/FEB/MAR           | 1             | 0         | 0             | JAN/FEB/MAR           | 12                     | 0                       | 0                                                  |
| APR/MAY/JUNE          | 1             | 0         | 0             | APR/MAY/JUNE          | 12                     | 0                       | 0                                                  |

## GOALS AND ACTUAL MEMBERS CUMULATIVE

| DROPPED CLUBS: 0 |    | 15 CLUBS OF 46 ADDED 1 OR<br>MORE NEW MEMBERS | GENDER DISTRIBUTION                 |                                                          |  |
|------------------|----|-----------------------------------------------|-------------------------------------|----------------------------------------------------------|--|
|                  |    | MORE NEW MEMBERS                              | MALE<br>FEMALE                      | 1,005 (60.36%)<br>657 (39.46%)<br>1 (0.06%)<br>2 (0.12%) |  |
| DROPPED MEMBERS  |    |                                               | NON BINARY PREFER NOT TO ANSWER     |                                                          |  |
| DECEASED         | 3  |                                               | PREFER NOT TO ANSWER                | 2 (0.1270)                                               |  |
| CLUB CANCELLED   | 0  | CLICK HERE FOR CUMULATIVE                     | TOTAL FAMILY UNIT MEMBERS 306       |                                                          |  |
| OTHER            | 48 | MEMBERSHIP DATA                               |                                     |                                                          |  |
| TOTAL            | 51 |                                               | FAMILY MEMBERS PAYING HALF DUES 156 |                                                          |  |
|                  |    |                                               |                                     |                                                          |  |