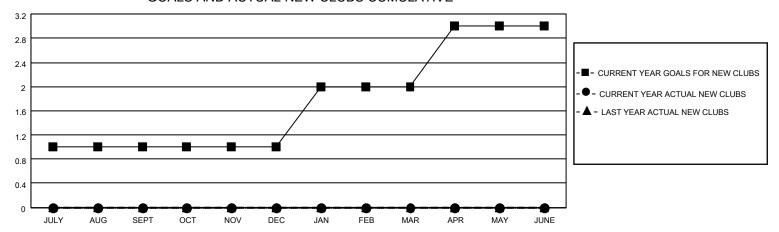

## MONTHLY MEMBERSHIP PROGRESS REPORT

LOCATION TEXAS District 2 S3 Results as of: 7/31/2023

| Clubs                 |               |           |               | Members               |                        |                         |                                                    |
|-----------------------|---------------|-----------|---------------|-----------------------|------------------------|-------------------------|----------------------------------------------------|
| RESULTS FOR 2023-2024 |               |           |               | RESULTS FOR 2023-2024 |                        |                         |                                                    |
| QUARTER               | NEW CLUB GOAL | NEW CLUBS | DROPPED CLUBS | QUARTER MEME          | BER GROWTH NET<br>GOAL | MEMBER GROWTH<br>ACTUAL | DROPPED<br>MEMBERS ACTUAL<br>(including transfers) |
| JULY/AUG/SEPT         | 1             | 0         | 0             | JULY/AUG/SEPT         | 12                     | 35                      | 51                                                 |
| OCT/NOV/DEC           | 0             | 0         | 0             | OCT/NOV/DEC           | 12                     | 0                       | 0                                                  |
| JAN/FEB/MAR           | 1             | 0         | 0             | JAN/FEB/MAR           | 12                     | 0                       | 0                                                  |
| APR/MAY/JUNE          | 1             | 0         | 0             | APR/MAY/JUNE          | 12                     | 0                       | 0                                                  |

## GOALS AND ACTUAL NEW CLUBS CUMULATIVE